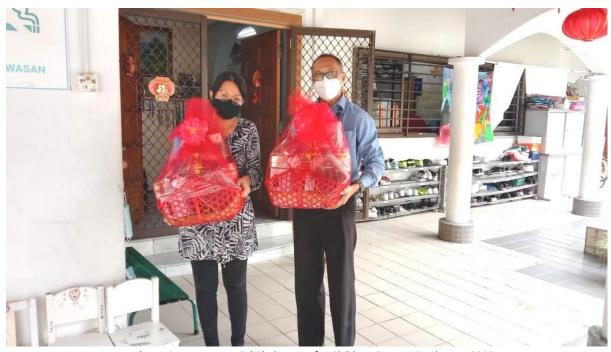

## RCE Capital Berhad donates hampers to Hiichiikok Home for Children Care

Handover Ceremony at Hiichiikok Home for Children Care on 8 February 2022. From left: Ms. Frieda Ngui (Home Manager) and En. Mohammad Taufek (RCE staff).

**KUALA LUMPUR**: As a roaring start to the Year of Tiger, RCE Capital Berhad ("RCE") contributed two Chinese New Year hampers during the visit to Hiichiikok Home for Children Care. The contribution gestures our hope of sharing joy and positivity with the children during the festive season.